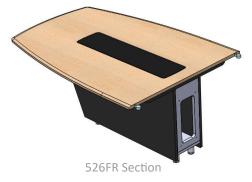

## T526 FTF Modular Conference Table Package

The **T526 FTF** is a modular boat shaped table which allows 360 degree seating, consists of sections 526FR + 526FR + 36BS4FR. Package features islands for accommodating your electronics, power grommets/cubby's custom cutouts. Islands can be replaced as your technology changes.

## **Standard Features**

- Seats 10 people. Can be expanded with extensions.
- Large base with access panels for cable routing and device storage/mounting
- Islands for accommodating electronics/grommets
- Highly resistant thermowrap surface in many finishes