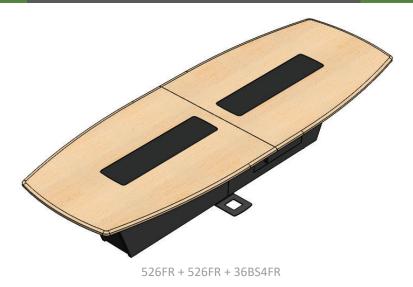

## T526 FTF Modular Conference Table Package

The **T526 FTF** is a modular boat shaped table which allows 360 degree seating, consists of sections 526FR + 526FR + 36BS4FR. Package features islands for accommodating your electronics, power grommets/cubby's custom cutouts. Islands can be replaced as your technology changes.

## **Standard Features**

- Seats 10 people. Can be expanded with extensions.
- Large base with access panels for cable routing and device storage/mounting
- Islands for accommodating electronics/grommets
- Highly resistant thermowrap surface in many finishes

## Options

- PLM1022 10" 22" LCD monitor mount
- PB Six outlet power bar with 10 ft. cord
- SF-PB3 Surface mounted 3-outlet 120V power bar
- CUB3 Round cable well
- CUB4 Power panel
- CUB5 Round cable well
- CUB8 Table top cable well
- MIC-18 MX418 S/C Shure gooseneck microphone
- CHGQIW/B Wireless charging station white or black
- CHGQI-DNGL Dongle Lightning, USB Type-C, Micro-USB. Requires CHGQIW/B
- PC CUTOUT Custom cutout for PC. For 526FR base
- CUSTOM CUTOUT Cutouts for electronics or other items specified by the customer